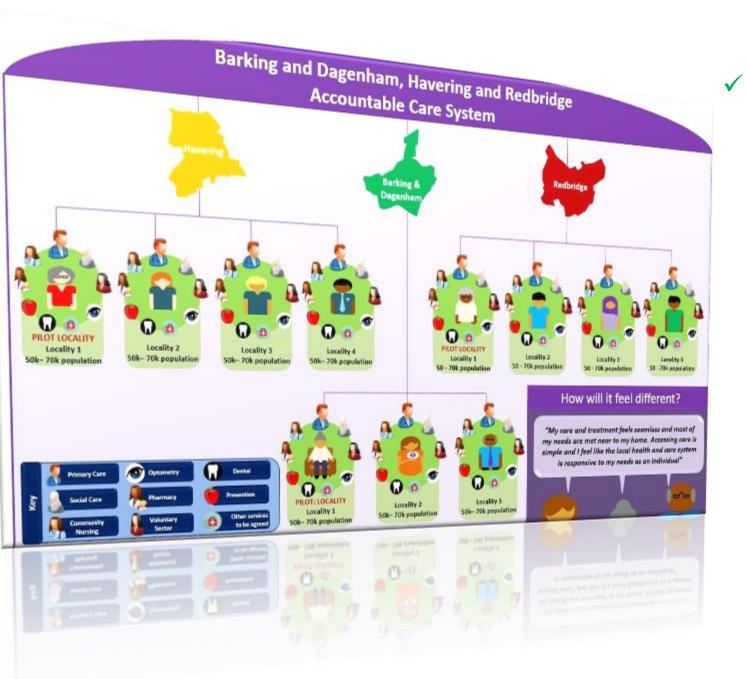

## **BHR Integrated Care Partnership**

Strongly grounded in a locality model, responsive to local needs but sharing some operating principles across the BHR patch

## **BHR Locality Model Vision**

Clinical and professional local  $\checkmark$ leadership in the locality model

✓ Wide engagement: a developing network of contributors to development of the health and care model