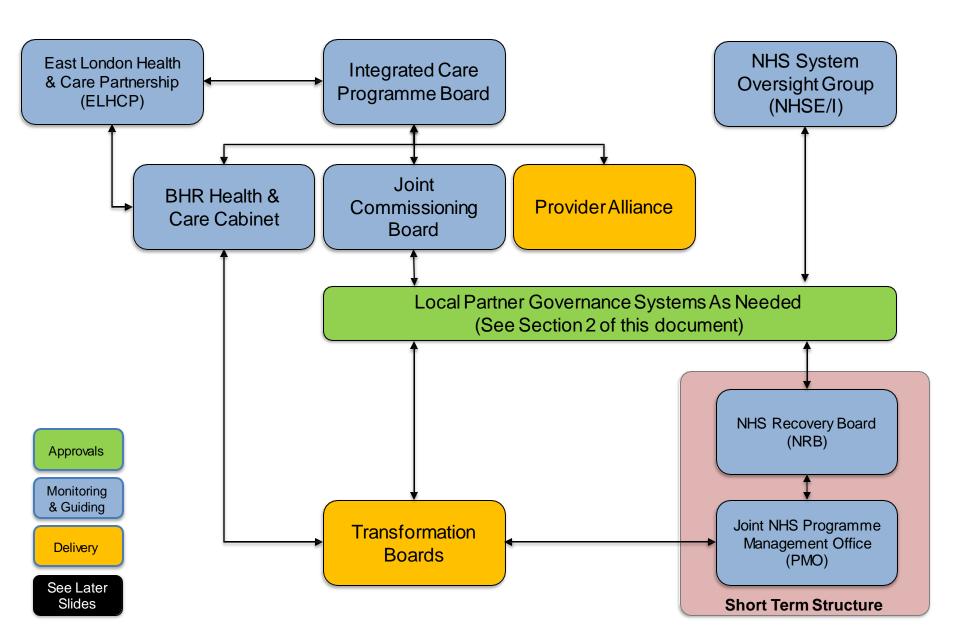

## **BHR Integrated Care Partnership**

Strongly grounded in a locality model, responsive to local needs but sharing some operating principles across the BHR patch